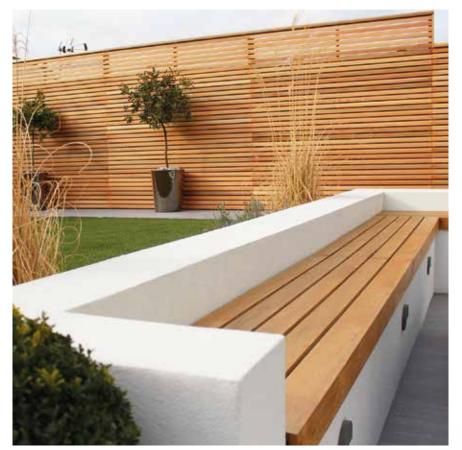

### Perfect for a quiet garden read.

Our beautifully made garden seating will suit your garden perfectly. Made from stunning Western Red Cedar it add will the finishing touch to any garden space.

Our Cedar outdoor seats are the ideal choice if you are looking for a simple to install bench that looks stunning in any garden setting.

There are lots of ways this Cedar bench can be installed, The most popular two options are bolting it to a wall to create a floating bench or installing it on top of wall.

Our Corner seating units also match perfectly with this straight bench, so if you want to have extra long sections of seating you can simply add more benches alongside each other.