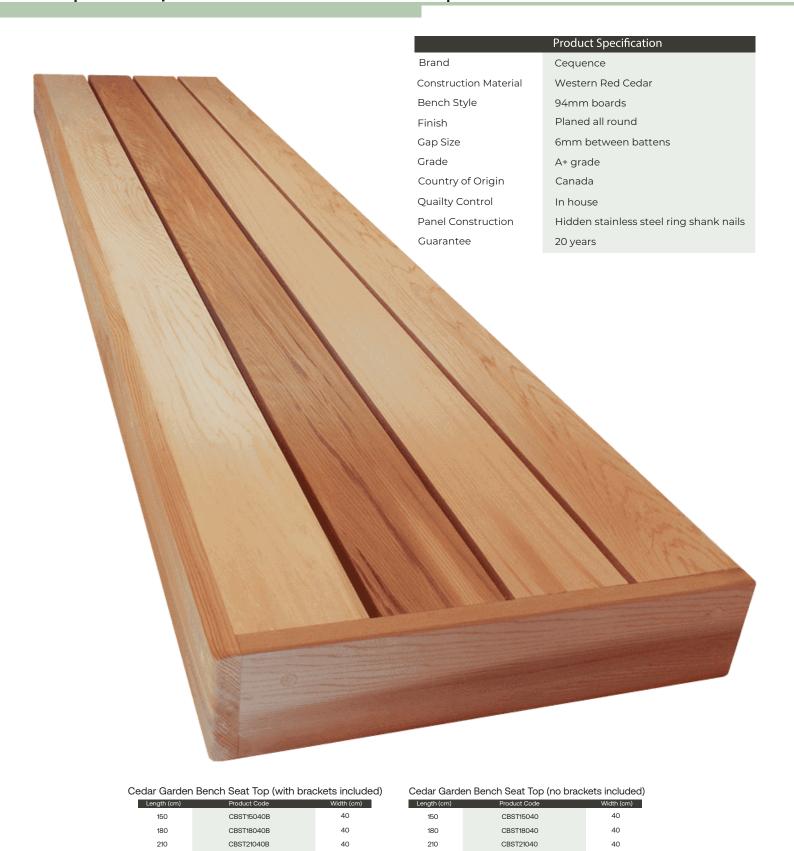

# Cequence | Garden Bench Seat Top

You can also request which sides of your bench have facia on. As standard we supply the benches with facia on the front and ends, but sometimes you may also need it on the rear too, if this is the case just let us know.

#### **KEY FACTS**

- Beautiful handmade garden fencing
- Easy and accurate installation every time
- · Facia can be fitted to suit any side
- Suitable for both traditional and contemporary homes
- High quality Western Red Cedar
- Guaranteed for 20 years
- Corner units available
- · Ideal sauna seating