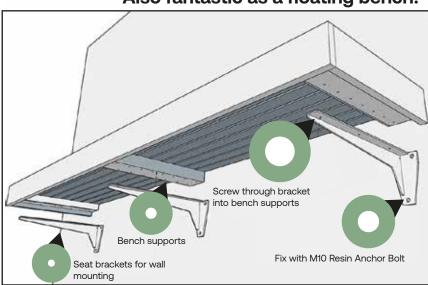

A floating bench can easily be achieved using our bench seat brackets. The floating bench is normally fixed against a brick or block work wall using metal brackets that are bolted in place. The bench will have a wide enough front fascia to hide the brackets giving it the effect of floating with no support. You can find our seating brackets in the seating or ironmongery sections of our online shop.

# Also fantastic as a floating bench!