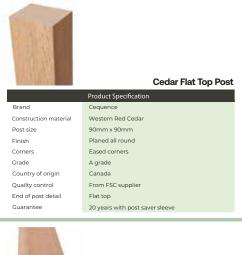

End of post detail Guarantee

| Cedar Profiled Top Post         |
|---------------------------------|
| Product Specification           |
| Cequence                        |
| Western Red Cedar               |
| 90mm x 90mm                     |
| Planed all round                |
| Eased corners                   |
| A grade                         |
| Canada                          |
| From FSC supplier               |
| Profiled for capping            |
| 20 years with post saver sleeve |