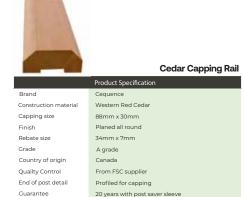

#### Cedar Profiled Top Of Wall Posts

|                       | Product Specification           |
|-----------------------|---------------------------------|
| Brand                 | Cequence                        |
| Construction material | Western Red Cedar               |
| Post size             | 90mm x 90mm                     |
| Finish                | Planed all round                |
| Corners               | Eased corners                   |
| Grade                 | A grade                         |
| Country of origin     | Canada                          |
| Quailty control       | From FSC supplier               |
| Metal bar size        | 20mm x 250mm                    |
| Guarantee             | 20 years with post saver sleeve |
|                       |                                 |

End of post detail Guarantee

| Cedar Profiled Top Post         |
|---------------------------------|
| Product Specification           |
| Cequence                        |
| Western Red Cedar               |
| 90mm x 90mm                     |
| Planed all round                |
| Eased corners                   |
| A grade                         |
| Canada                          |
| From FSC supplier               |
| Profiled for capping            |
| 20 years with post saver sleeve |