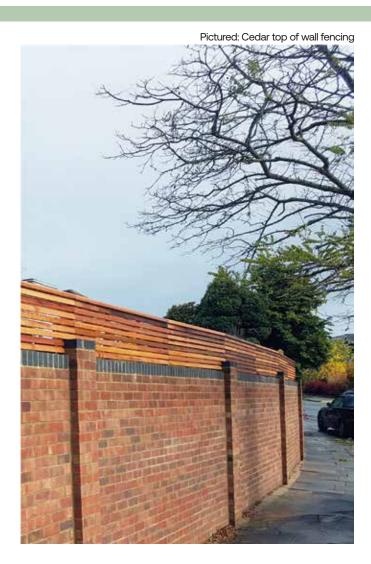

# Cequence | Cedar Posts

& Top Of Wall Cedar Posts

Available with a profile top to suit our capping rails or a flat top.

These posts are used to fix our fencing to the top of a wall. Simply drill a 24mm hole in the top of your wall then chemical fix the post in place with resin anchor glue.

The end product is a neat fence post fixed to the top of your wall with no visible fixings. Cequence top of wall posts are suitable for fixing fencing up to 120cm high. If you want your fencing higher we suggest using our heavy duty post brackets.