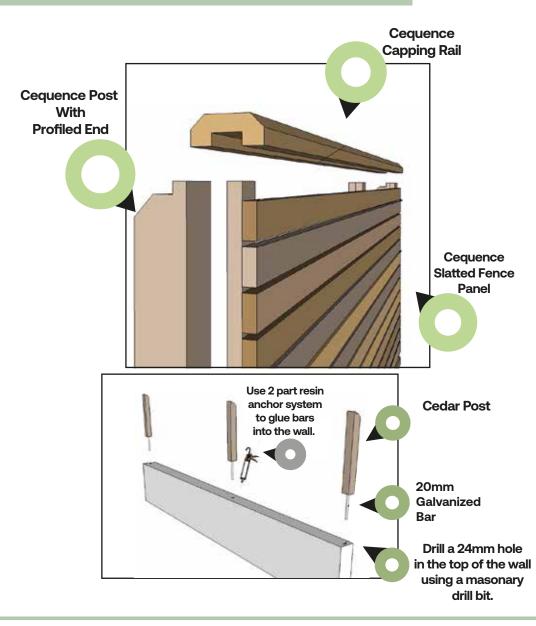

# Cequence | Cedar Posts

& Top Of Wall Cedar Posts

Available with a profile top to suit our capping rails or a flat top.

These posts are used to fix our fencing to the top of a wall. Simply drill a 24mm hole in the top of your wall then chemical fix the post in place with resin anchor glue.

The end product is a neat fence post fixed to the top of your wall with no visible fixings. Cequence top of wall posts are suitable for fixing fencing up to 120cm high. If you want your fencing higher we suggest using our heavy duty post brackets.

## PRODUCT DATA SHEET

Our fence posts are made from high quality Western Red Cedar and come with a post saver sleeve that offers a 20 Year Guarantee against rot.

These posts are ideal for use with our Larch, Redwood, and Cedar fence panels. Please allow at least 60cm into the ground when choosing post length. When concreting the post into the ground make sure that you use the supplied post saver sleeve so that the post is protected from damage and will be guaranteed for 20 years against in ground rot. We also offer post brackets if required.