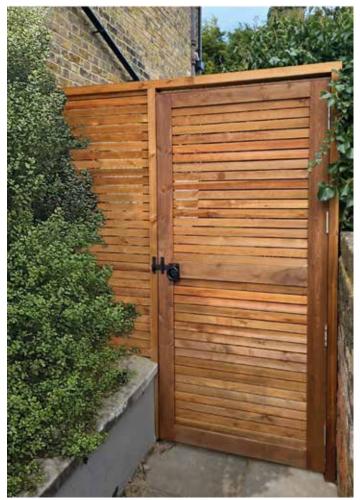

# About the gate

Constructed from hardwearing treated Scandinavian Redwood. This gate is perfect for the budget conscious customer as it offers both excellent value and quality.

Our beautifully crafted Redwood Slatted Gate is constructed from premium grade treated Scandinavian Redwood.

Ideal as a garden gate for both front and rear gardens. This slatted gate is available in a range of standard sizes and can also be built to bespoke sizes if required. If you are looking for a gate to secure your garden and add a touch of class at a great price then look no further. The contemporary design of this redwood slatted gate is perfect to give your garden space that finishing touch.

These Redwood garden gates have an incredibly strong frame. It comes with a 10 year guarantee! The joinery within this gate is second to none. Horizontal slatted Redwood boards are on the front of this gate and the sturdy frame is on the rear of the gate.

#### **Key Facts**

- Brings contemporary style to your garden
- 20 Year Guarantee
- Slatted design to compliment Cequence fencing
- Handmade from our workshop
- High quality Scandinavian Redwood
- Easy and accurate installation every time
- Built with 17mm x 44mm Redwood battens
- Built with stainless steel fixings
- Width 90cm
- Range of furniture available