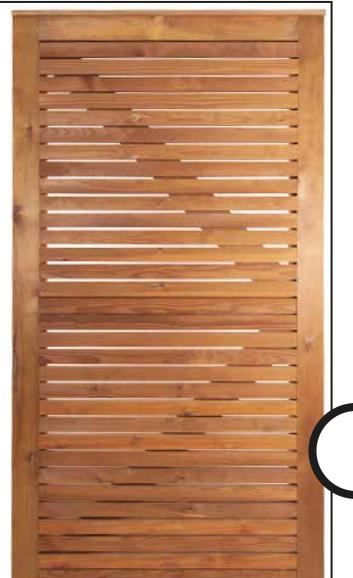

These Redwood garden gates have an incredibly strong frame. It comes with a 10 year guarantee! The joinery within this gate is second to none. Horizontal slatted Redwood boards are on the front of this gate and the sturdy frame is on the rear of the gate.

# **Front**

Back

**Cequence Venetian Garden Gate** 

| Height (cm) | Product Code | Width (cm) |
|-------------|--------------|------------|
| 120         | RWG90        | 90         |
| 180         | RWG120       | 90         |
| 200         | RWG150       | 90         |
| 210         | RWG180       | 90         |
| 200         | RWG200       | 90         |
| 240         | RWG210       | 90         |