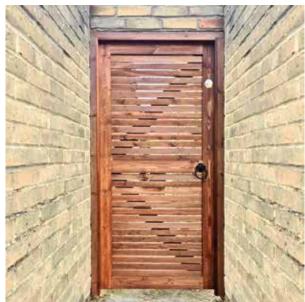

# About the gate

Constructed from hardwearing treated Scandinavian Redwood. This gate is perfect for the budget conscious customer as it offers both excellent value and quality.

Our beautifully crafted Redwood Slatted Gate is constructed from premium grade treated Scandinavian Redwood.

Ideal as a garden gate for both front and rear gardens. This slatted gate is available in a range of standard sizes and can also be built to bespoke sizes if required. If you are looking for a gate to secure your garden and add a touch of class at a great price then look no further. The contemporary design of this redwood slatted gate is perfect to give your garden space that finishing touch.

These Redwood garden gates have an incredibly strong frame. It comes with a 10 year guarantee! The joinery within this gate is second to none. Horizontal slatted Redwood boards are on the front of this gate and the sturdy frame is on the rear of the gate.

#### **Key Facts**

- Brings contemporary style to your garden
- 20 Year Guarantee
- Slatted design to compliment Cequence fencing
- Handmade from our workshop
- High quality Scandinavian Redwood
- Easy and accurate installation every time
- Built with 17mm x 44mm Redwood battens
- Built with stainless steel fixings
- Width 90cm
- Range of furniture available