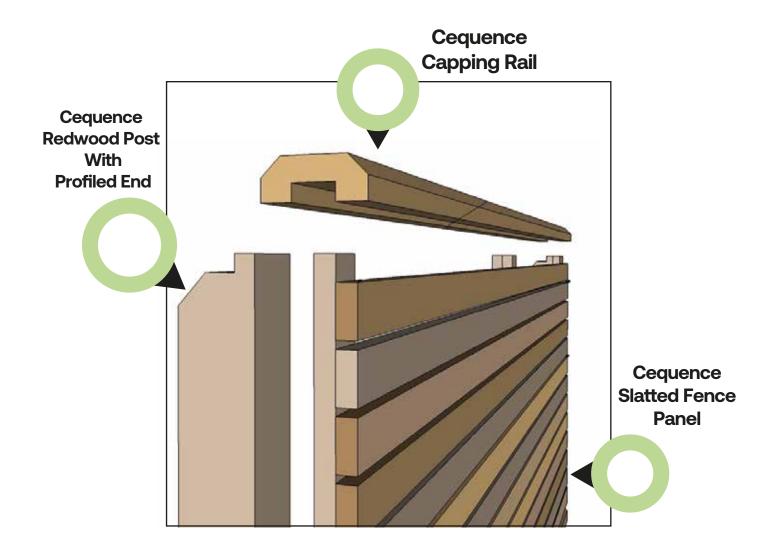

Venetian fence panels are a contemporary style horizontal slatted panel, designed to create a continuous line of fencing with no visible posts. The most popular way of fitting these panels is to have them fixed to the front of the posts so that you don't have a break between each panel.

The Redwood battens are planed on all four sides.

These panels are sold in handy 60cm and 90cm high sections that can be stacked above each other to achieve your desired fence height. If your desired fencing height is different you can easily trim off battens as required. The join between stacked Venetian panels is seamless so it will look like a single panel once installed.

|                       | Product Specification                   |  |
|-----------------------|-----------------------------------------|--|
| Brand                 | Cequence                                |  |
| Construction Material | Scandinavian Redwood                    |  |
| Batten Style          | Slatted                                 |  |
| Finish                | Planed all round                        |  |
| Gap Size              | 7mm between battens                     |  |
| Grade                 | A grade                                 |  |
| Country of Origin     | European                                |  |
| Quailty Control       | CFC in house                            |  |
| Panel Construction    | Hidden stainless steel ring shank nails |  |
| Guarantee             | 10 years                                |  |