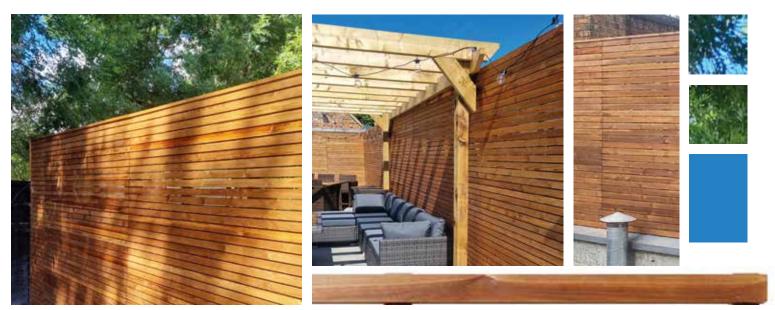

The slatted look of Venetian fence panels is a very popular style of fencing. It works in both contemporary and traditional gardens. We have carefully selected the timber for these fence panels. It is unsorted grade redwood. This means it has minimal knots and is quality controlled. The lovely colouring also sets these panels apart.

Venetian fence panels are a contemporary style horizontal slatted panel, designed to create a continuous line of fencing with no visible posts. The most popular way of fitting these panels is to have them fixed to the front of the posts so that you don't have a break between each panel.

The Redwood battens are planed on all four sides.

These panels are sold in handy 60cm and 90cm high sections that can be stacked above each other to achieve your desired fence height. If your desired fencing height is different you can easily trim off battens as required. The join between stacked Venetian panels is seamless so it will look like a single panel once installed.