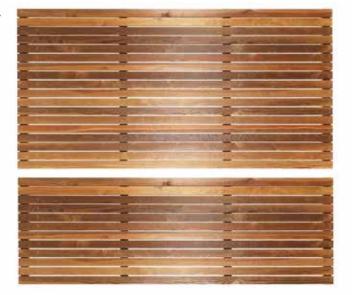

The Redwood battens are planed on all four sides.

These panels are sold in handy 60cm and 90cm high sections that can be stacked above each other to achieve your desired fence height. If your desired fencing height is different you can easily trim off battens as required. The join between stacked Venetian panels is seamless so it will look like a single panel once installed.

#### Cequence Venetian Redwood Fencing

| Height (cm) | Product Code | Width (cm) |
|-------------|--------------|------------|
| 60          | RWP60        | 183        |
| 90          | RWP90        | 183        |
| 120         | RW120        | 183        |
| 150         | RW150        | 183        |
| 180         | RW180        | 183        |
| 210         | RW210        | 183        |