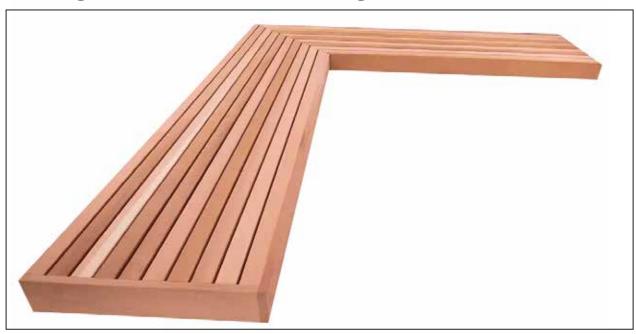

Our corner seats are the ideal choice if you are looking for a simple to fit bench that looks stunning in any garden setting. You can create an L shaped or U shaped seating areas perfect for BBQs and entertaining friends using this product

There are lots of ways this corner bench can be installed, The most popular two options are bolting it to a wall to create a floating bench or installing it on top of wall.

Our Corner seating units also match perfectly with straight benches, so if you want to have extra long sections of seating you can simply add more benches alongside each other.