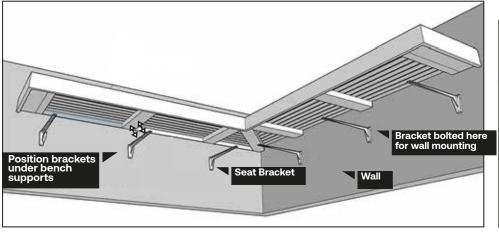

There are lots of ways this corner bench can be installed, The most popular two options are bolting it to a wall to create a floating bench or installing it on top of wall.

Our Corner seating units also match perfectly with straight benches, so if you want to have extra long sections of seating you can simply add more benches alongside each other.