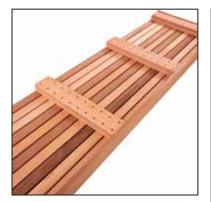

# Also great as sauna seating.

| Product Specifications |                                         |  |  |  |  |
|------------------------|-----------------------------------------|--|--|--|--|
| Brand                  | Cequence                                |  |  |  |  |
| Construction Material  | Western Red Cedar                       |  |  |  |  |
| Bench Style            | 44mm boards                             |  |  |  |  |
| Finish                 | Planed all round                        |  |  |  |  |
| Gap Size               | 6mm between battens                     |  |  |  |  |
| Grade                  | A+ grade                                |  |  |  |  |
| Country of Origin      | Canada                                  |  |  |  |  |
| Quailty Control        | In house                                |  |  |  |  |
| Panel Construction     | Hidden stainless steel ring shank nails |  |  |  |  |
| Guarantee              | 20 years                                |  |  |  |  |