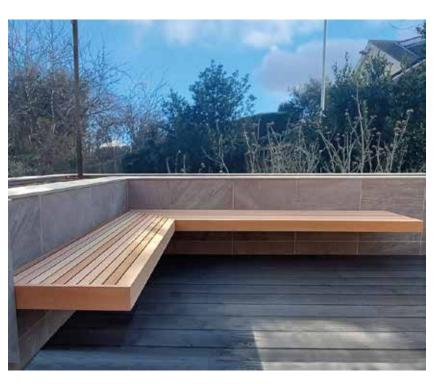

## Perfect for a quiet garden read.

Our beautifully made Cedar garden corner bench is perfect for use as a floating bench or can be fitted on top of a wall. Made from Western Red Cedar it add will the finishing touch to any garden space.

Our corner seats are the ideal choice if you are looking for a simple to fit bench that looks stunning in any garden setting. You can create an L shaped or U shaped seating areas perfect for BBQs and entertaining friends using this product

There are lots of ways this corner bench can be installed, The most popular two options are bolting it to a wall to create a floating bench or installing it on top of wall.

Our Corner seating units also match perfectly with straight benches, so if you want to have extra long sections of seating you can simply add more benches alongside each other.