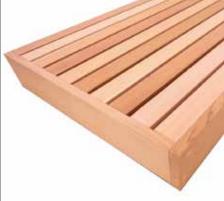

## Perfect for a quiet garden read.

Our beautifully made Cedar garden corner bench is perfect for use as a floating bench or can be fitted on top of a wall. Made from Western Red Cedar it add will the finishing touch to any garden space.

#### **KEY FACTS**

- Beautiful handmade garden bench
- Easy and accurate installation every time
- Fascia can be fitted to suit any side
- High quality Western Red Cedar
- Guaranteed for 20 years
- Bespoke sizing available
- Ideal sauna seating

# Also great as sauna seating.

| Product Specifications |                                         |  |  |  |  |
|------------------------|-----------------------------------------|--|--|--|--|
| Brand                  | Cequence                                |  |  |  |  |
| Construction Material  | Western Red Cedar                       |  |  |  |  |
| Bench Style            | 44mm boards                             |  |  |  |  |
| Finish                 | Planed all round                        |  |  |  |  |
| Gap Size               | 6mm between battens                     |  |  |  |  |
| Grade                  | A+ grade                                |  |  |  |  |
| Country of Origin      | Canada                                  |  |  |  |  |
| Quailty Control        | In house                                |  |  |  |  |
| Panel Construction     | Hidden stainless steel ring shank nails |  |  |  |  |
| Guarantee              | 20 years                                |  |  |  |  |