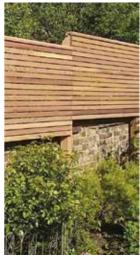

# Cequence Red Cedar slatted fencing panels are perfect for creating the contemporary look

Our patented Cequence fencing system takes the hard work out of having a slatted fence. Transform your space and bring a modern look to your outdoor space.

At Contemporary Fencing we take pride in producing well designed and thought out products. Cequence cedar slatted fencing panels are sold in handy 60cm and 90cm high sections that can be stacked above each other to achieve your desired fence height.