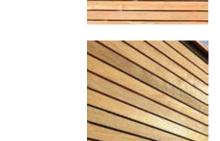

Grade A - Our Cedar panels are made from high quality Canadian Red Cedar that is selected for quality. When you purchase an A grade Cequence panel you can rest assured that you have a fence panel that is made from the best timber we have. Both sides of your Cedar panel will have a planed smooth finish.