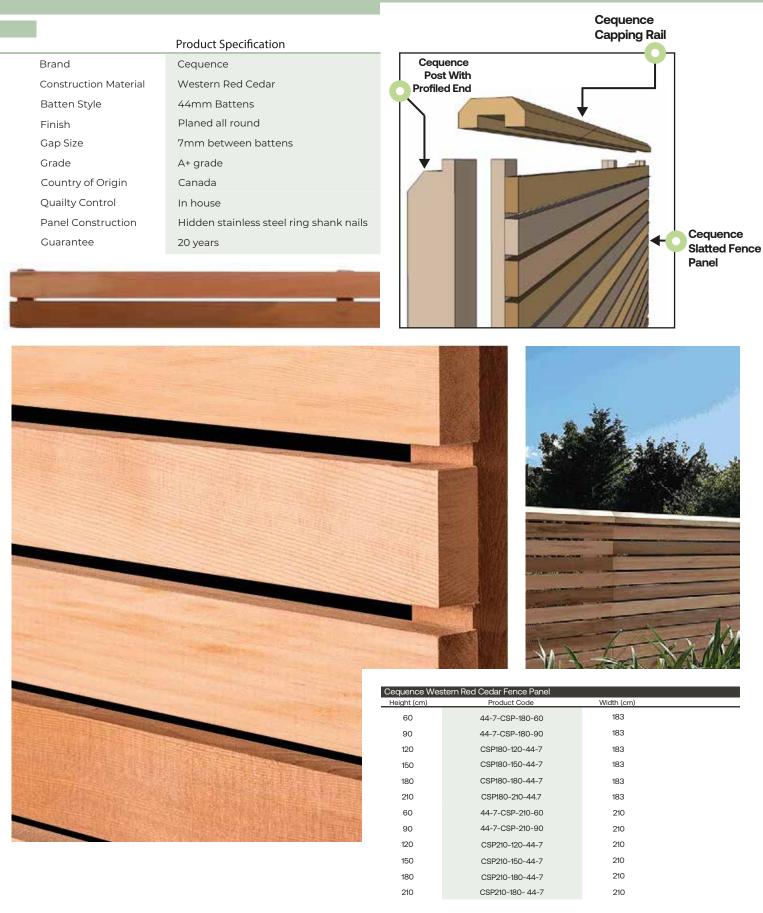

Grade A - Our Cedar panels are made from high quality Canadian Red Cedar that is selected for quality. When you purchase an A grade Cequence panel you can rest assured that you have a fence panel that is made from the best timber we have. Both sides of your Cedar panel will have a planed smooth finish.

At Contemporary Fencing we take pride in producing well designed and thought out products. Cequence cedar slatted fencing panels are sold in handy 60cm and 90cm high sections that can be stacked above each other to achieve your desired fence height.

If your desired fencing height is different you can easily trim off battens as required. The join between stacked panels is invisible, so it will look like a single panel once installed. We make panels in these handy sizes for ease of transport.

#### **KEY FACTS**

- Fantastic quality and price
- Easy and accurate installation every time
- Creates a continuous line of slatted fencing
- Suitable for both traditional and contemporary homes
- High-quality Western Red Cedar
- Handmade in our joinery workshop
- 100s of happy customers
- Can easily be altered using our width adjustment kits