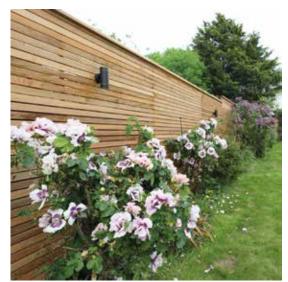

# Cequence Red Cedar slatted fencing panels are perfect for creating the contemporary look

Our patented Cequence fencing system takes the hard work out of having a slatted fence. Transform your space and bring a modern look to your outdoor space.

At Contemporary Fencing we take pride in producing well designed and thought out products. Cequence cedar slatted fencing panels are sold in handy 60cm and 90cm high sections that can be stacked above each other to achieve your desired fence height.