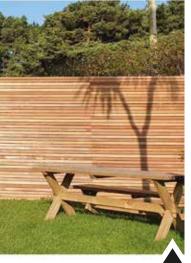

At Contemporary Fencing we take pride in producing well designed and thought out products. Cequence cedar slatted fencing panels are sold in handy 60cm and 90cm high sections that can be stacked above each other to achieve your desired fence height.

If your desired fencing height is different you can easily trim off battens as required. The join between stacked panels is invisible, so it will look like a single panel once installed. We make panels in these handy sizes for ease of transport.