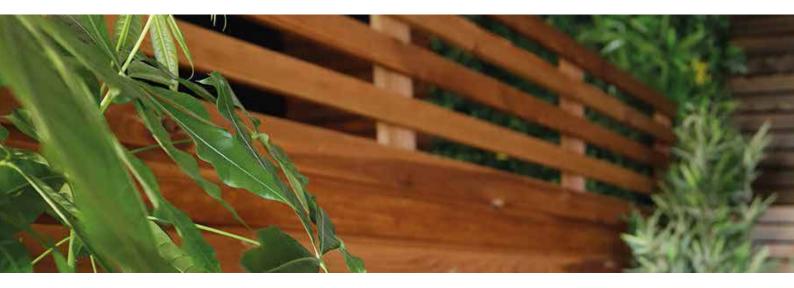

## Cequence | Venetian Redwood Privacy Fence PRODUCT DATA SHEET

Our Venetian Privacy Panels are the perfect option if you are looking for great quality at a great price. Made from treated Scandinavian Redwood in our UK based workshop. These fencing panels offer complete privacy with no gaps between the battens.

The slatted look of Venetian fence panels is a very popular style of fencing. It works in both contemporary and traditional gardens. We have carefully selected the timber for these fence panels. It is unsorted grade redwood. This means it has minimal knots and is quality controlled. The lovely colouring also sets these panels apart.

Venetian fence panels are a contemporary style horizontal slatted panel, designed to create a continuous line of fencing with no visible posts. The most popular way of fitting these panels is to have them fixed to the front of the posts so that you don't have a break between each panel.