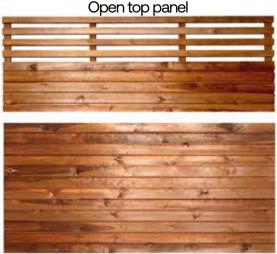

This panel has the option of an open slatted top or a full privacy panel. So you have the flexibility to allow light in or opt for a private fence. These panels are sold in handy 60cm and 90cm high sections that can be stacked above each other to achieve your desired fence height. If your desired fencing height is different you can easily trim off battens as required. The join between stacked Venetian panels is seamless so it will look like a single panel once installed.

| Venetian Redwood Privad | y Fence With Open Slatted Top |
|-------------------------|-------------------------------|
|-------------------------|-------------------------------|

| · · · · · · · · · · · · · · · · · · · |              |            |  |  |
|---------------------------------------|--------------|------------|--|--|
| Height (cm)                           | Product Code | Width (cm) |  |  |
| 60                                    | VRWP60OT     | 180        |  |  |
| 90                                    | VRWP900T     | 180        |  |  |
| 120                                   | VRWP1200T    | 180        |  |  |
| 150                                   | VRWP150OT    | 180        |  |  |
| 180                                   | VRWP1800T    | 180        |  |  |
| 210                                   | VRWP2100T    | 180        |  |  |