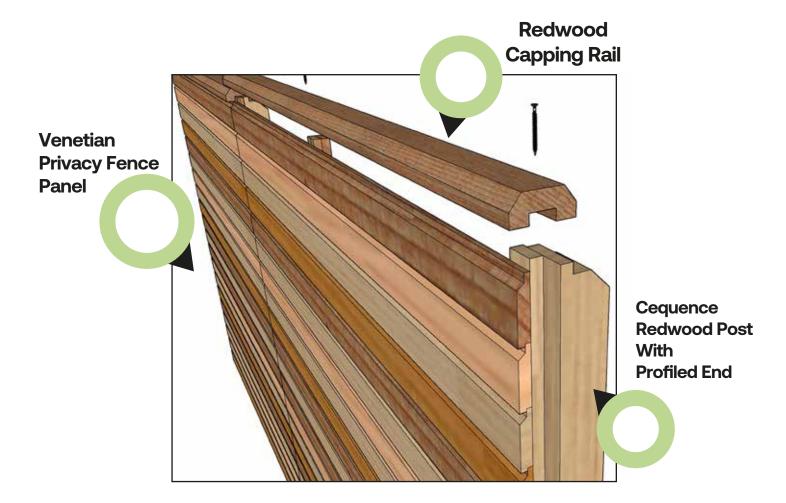

Venetian fence panels are a contemporary style horizontal slatted panel, designed to create a continuous line of fencing with no visible posts. The most popular way of fitting these panels is to have them fixed to the front of the posts so that you don't have a break between each panel.

This panel has the option of an open slatted top or a full privacy panel. So you have the flexibility to allow light in or opt for a private fence. These panels are sold in handy 60cm and 90cm high sections that can be stacked above each other to achieve your desired fence height. If your desired fencing height is different you can easily trim off battens as required. The join between stacked Venetian panels is seamless so it will look like a single panel once installed.

Privacy panel

|                       | Product Specification                   |
|-----------------------|-----------------------------------------|
| Brand                 | Cequence                                |
| Construction Material | Scandinavian Redwood                    |
| Batten Style          | Slatted                                 |
| Finish                | Planed all round                        |
| Gap Size              | No gap                                  |
| Grade                 | A grade                                 |
| Country of Origin     | European                                |
| Quailty Control       | CFC in house                            |
| Panel Construction    | Hidden stainless steel ring shank nails |
| Guarantee             | 10 years                                |
|                       |                                         |