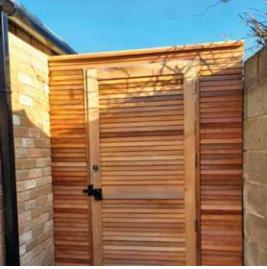

# Our Cedar slatted gates are the perfect compliment for our Cequence fencing

If you are looking for a quality garden gate look no further, this Cedar gate looks stunning and is built to last. Available in a range of standard sizes or can be made a bespoke size on request.

This is our original and popular Cequence slatted garden gate. The frame is made from sturdy Cedar with a slatted panel infill. The battens within this garden gate are square edge with 7mm gaps. The rear of the gate has V supports to strengthen it. The V design means it can be hinged either side.