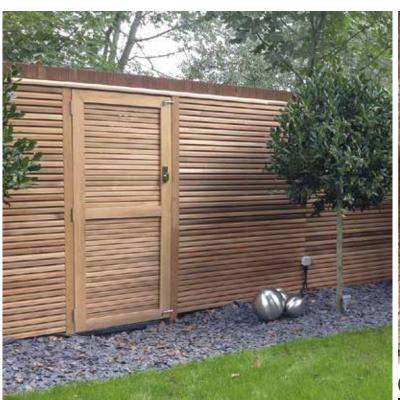

# Our Cedar slatted gates are the perfect compliment for our Cequence fencing

If you are looking for a quality garden gate look no further, this Cedar gate looks stunning and is built to last. Available in a range of standard sizes or can be made a bespoke size on request.

This is our original and popular Cequence slatted garden gate. The frame is made from sturdy Cedar with a slatted panel infill. The battens within this garden gate are square edge with 7mm gaps. The rear of the gate has V supports to strengthen it. The V design means it can be hinged either side.