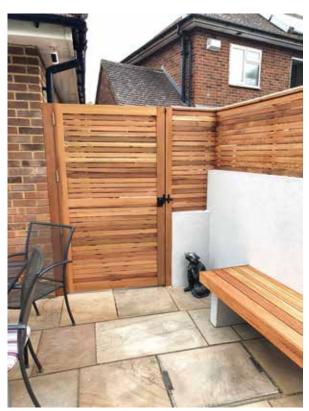

# Our Cedar slatted gates are the perfect compliment for our Cequence fencing

If you are looking for a quality garden gate look no further, this Cedar gate looks stunning and is built to last. Available in a range of standard sizes or can be made a bespoke size on request.

This is our original and popular Cequence slatted garden gate. The frame is made from sturdy Cedar with a slatted panel infill. The battens within this garden gate are square edge with 7mm gaps. The rear of the gate has V supports to strengthen it. The V design means it can be hinged either side.