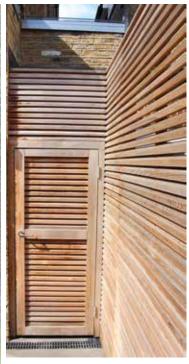

# Our Cedar slatted gates are the perfect compliment for our Cequence fencing

If you are looking for a quality garden gate look no further, this Cedar gate looks stunning and is built to last. Available in a range of standard sizes or can be made a bespoke size on request.

This is our original and popular Cequence slatted garden gate. The frame is made from sturdy Cedar with a slatted panel infill. The battens within this garden gate are square edge with 7mm gaps. The rear of the gate has V supports to strengthen it. The V design means it can be hinged either side.